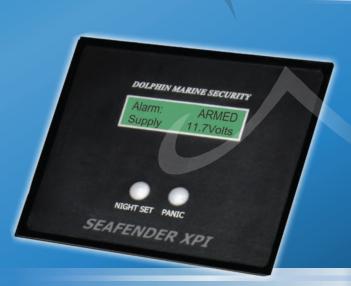

## **High Security Marine Alarm Systems**

SF-01 Seafender XPI

## **Main Features Include:**

- Transponder (personal radio recognition) activation terminal
- Lost Transponder (TAG) Deletion Program
- Covert Microwave Movement Protection
- Pressure Pad Protection
- Courtesy Deck Lighting Facility
- Night Time Setting
- Status LCD Display with Memory Readout
- Intruder Alert Pre-Warning Zone
- Multiple Independent Zones
- Output for Communication Devices
- Output for Accessory Interfacing
- Strobe Light with Override Protection
- Post Trigger Acoustic Alarm Memory
- High Power Siren with Battery Backup
- Zone Defect Alert
- Panic Facility
- LCD Inbuilt Battery Level Metre
- Environmental Auto Reset Siren Control
- Low Power Consumption
- Local Pager System
- Mobile Phone Dial-out
- Additional Microwave Sensors
- Additional Transponder TAGS
- Vessel Tracking
- Digital Surveillance