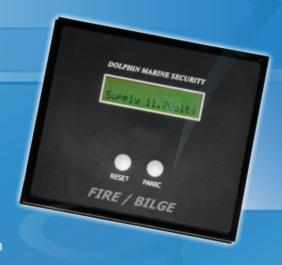

## Main Features Include:

- 12x Independent Zones with Log File & Zone ID
- Early Fire Detection
- Shore Power Loss
- Up to 4 LCD Programmable LCD Display for Zone Identification
- Personal Attack Alert
- Alarm Event Memory Log stores information about alarm conditions
- Monitor Battery Level
- Monitor Battery Voltage Level from LCD Display
- Multi-tone Audible Warning Strobe Light Visual Warning
- Output for Auxiliary Communication Device to notify of Alarm Activation
- Power Source 12V DC Supply
- The system incorporates a 1.8Ah Battery Cell enabling operation when the supply has been interrupted.