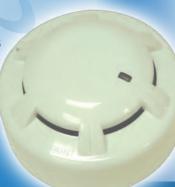

### **Detector:**

Fire - Simple 3 wire connection to an Apollo Lloyd's approved Marine Grade Optical or **Ionisation Sensor** 

Gas - Simple 3 wire connection to a Carbon Monoxide Sensor

Bilge - Simple 2 wire connection to a Bilge High Level Float Switch