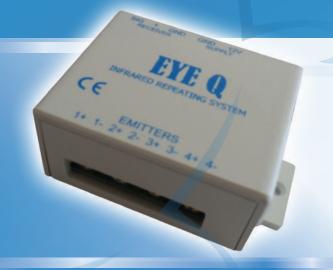

### **EYE-Q Infrared Repeating Solutions**

#### More about the Eye Q:

Located discreetly in the room, the IR receiver responds to the IR command transmitted from your remote control handset. The signal is then carried via a small 3 conductor cable to your A/V equipment and instantly 'repeated'.