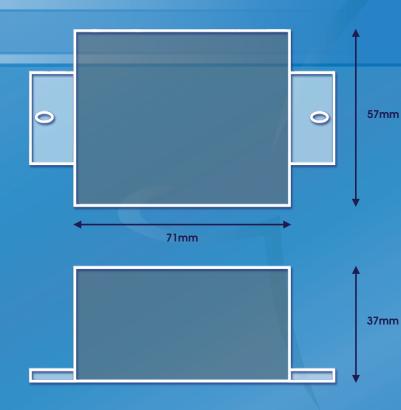

#### **Main Features Include:**

- Controls multiple devices
- Universal compatibility with most IR Controllers (40khz)
- Simple multi-plug installation
- Plasma friendly panel mount receiver
  - Available with black/white bezel
- IR Transparent the IR signal can still directly control the equipment
- Highest level of signal transmission
  - Noise filter
- Discreet low profile design
- Power Source 12V DC Supply
- Kit includes 1x receiver & 4x emitters