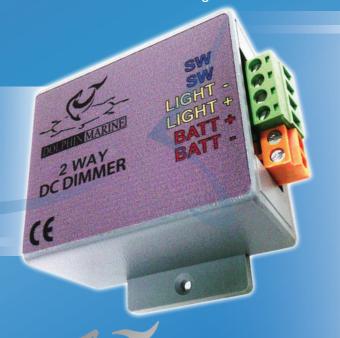

## 2 Way Multi-Voltage DC Dimmer

#### More about the Dimmer:

The Multi-Voltage Dimmer has been designed specifically for the marine Environment and works as an intelligent easy to and safe dimming solution for either standard or halogen bulb lighting circuit applications.

The Dimmer Module provides easy control from either a 12V or 24V CD power source (min 9V max 30V) It is controlled by a 2 way momentary push button operation and incorporates over voltage protection to guard against system overload. The unit also incorporates a gentle start up feature which protects the bulb from initial surges on startup - ensuring longer bulb life.